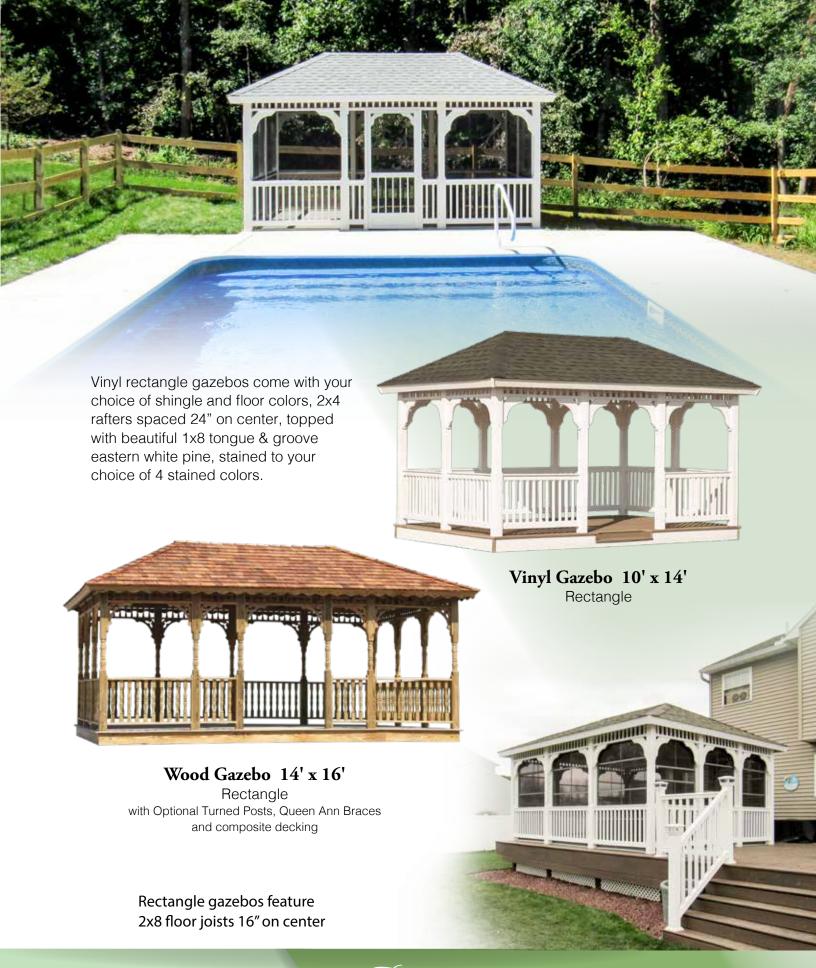

# Rectangle Gazebos

apost of your

A gazebo should be an outdoor extension of your home. A repeat of your personality. If you love the great outdoors and love gathering with friends and loved ones one of our larger gazebos is a great option!

The rectangle gazebo style gives you the most outdoor living space of all our gazebos. Relax outdoors with the extended family while still having a roof over your head in one of these well built outdoor retreats.

Fill your life with the making of many happy memories

Single Roof or Double Roof

Choose between one roof line or two. With two roof lines, you have more ventilation.

Choose between a Vinyl or Wood Gazebo

If you are looking for something with a natural feel, our wood options are meant for you. We use only pressure treated Southern Yellow Pine for the structure of our Gazebo and finish the roof with a beautiful 1"x8" tongue & groove white pine in the ceiling. This gazebo will add an earthy feel.

If clean and modern is your feel, then vinyl will work best for you. Between its low maintenance materials and its smooth appearance, it ads a modern dimension to any yard or garden. Lifetime warranty on vinyl. 25 year warranty on floor.