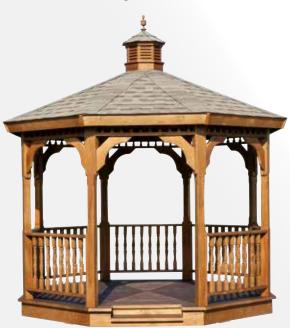

Wood Gazebo 10' x 10'

Octagon Single Roof with Wilderness Series Dark Oak Stain

Vinyl Gazebo 10' x 10'

Octagon Single Roof with Optional Queen Ann Braces

#### Wood Gazebo 12' x 12'

Octagon Single Roof with Optional Screens & Bee's Wax Stain

LV single roof gazebos come with a full length vented cupola and 4x4 runners are installed for shipping and ventilation purposes on all gazebos at no extra charge.