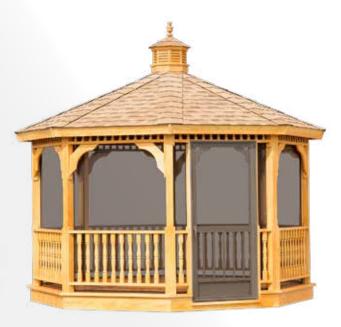

#### Wood Gazebo 12' x 12'

Octagon Single Roof with Optional Screens & Bee's Wax Stain

LV single roof gazebos come with a full length vented cupola and 4x4 runners are installed for shipping and ventilation purposes on all gazebos at no extra charge.

### Screen Package

Keep out the bugs and mosquitoes with a screened gazebo, and make your time outdoors much more enjoyable!

Electrical

Package

Includes a hidden wire from the bottom to the cupola which allows you to install your own switch box and light/fan fixture.

Screens and Door are Aluminum Frame with Fiberglass Screen

Screening package includes heavy duty PCA door.

Traditional

Authorized Dealer