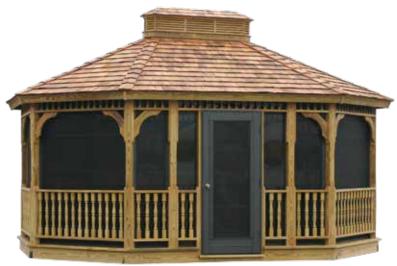

# Rectangle Gazebos

apost of your

A gazebo should be an outdoor extension of your home. A repeat of your personality. If you love the great outdoors and love gathering with friends and loved ones one of our larger gazebos is a great option!

The rectangle gazebo style gives you the most outdoor living space of all our gazebos. Relax outdoors with the extended family while still having a roof over your head in one of these well built outdoor retreats.

Fill your life with the making of many happy memories

Single Roof or Double Roof

Choose between one roof line or two. With two roof lines, you have more ventilation.

Choose between a Vinyl or Wood Gazebo