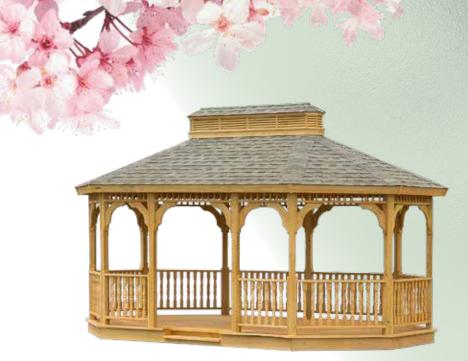

# Rectangle Gazebos

apost of your

A gazebo should be an outdoor extension of your home. A repeat of your personality. If you love the great outdoors and love gathering with friends and loved ones one of our larger gazebos is a great option!

The rectangle gazebo style gives you the most outdoor living space of all our gazebos. Relax outdoors with the extended family while still having a roof over your head in one of these well built outdoor retreats.

Fill your life with the making of many happy memories

Single Roof or Double Roof

Choose between one roof line or two. With two roof lines, you have more ventilation.

Choose between a Vinyl or Wood Gazebo