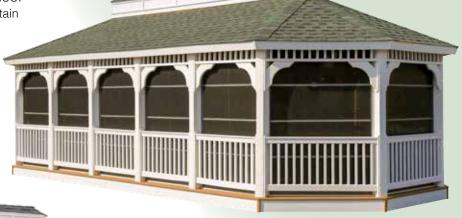

# Rectangle Gazebos

apost of your

A gazebo should be an outdoor extension of your home. A repeat of your personality. If you love the great outdoors and love gathering with friends and loved ones one of our larger gazebos is a great option!

The rectangle gazebo style gives you the most outdoor living space of all our gazebos. Relax outdoors with the extended family while still having a roof over your head in one of these well built outdoor retreats.

Fill your life with the making of many happy memories

Single Roof or Double Roof

Choose between one roof line or two. With two roof lines, you have more ventilation.

Choose between a Vinyl or Wood Gazebo