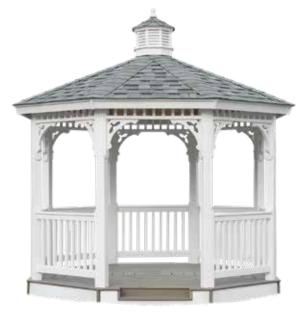

Wood Gazebo 10' x 10'

Octagon Single Roof with Wilderness Series Dark Oak Stain

Vinyl Gazebo 10' x 10'

Octagon Single Roof with Optional Queen Ann Braces

#### Wood Gazebo 12' x 12'

Octagon Single Roof with Optional Screens & Bee's Wax Stain

LV single roof gazebos come with a full length vented cupola and 4x4 runners are installed for shipping and ventilation purposes on all gazebos at no extra charge.