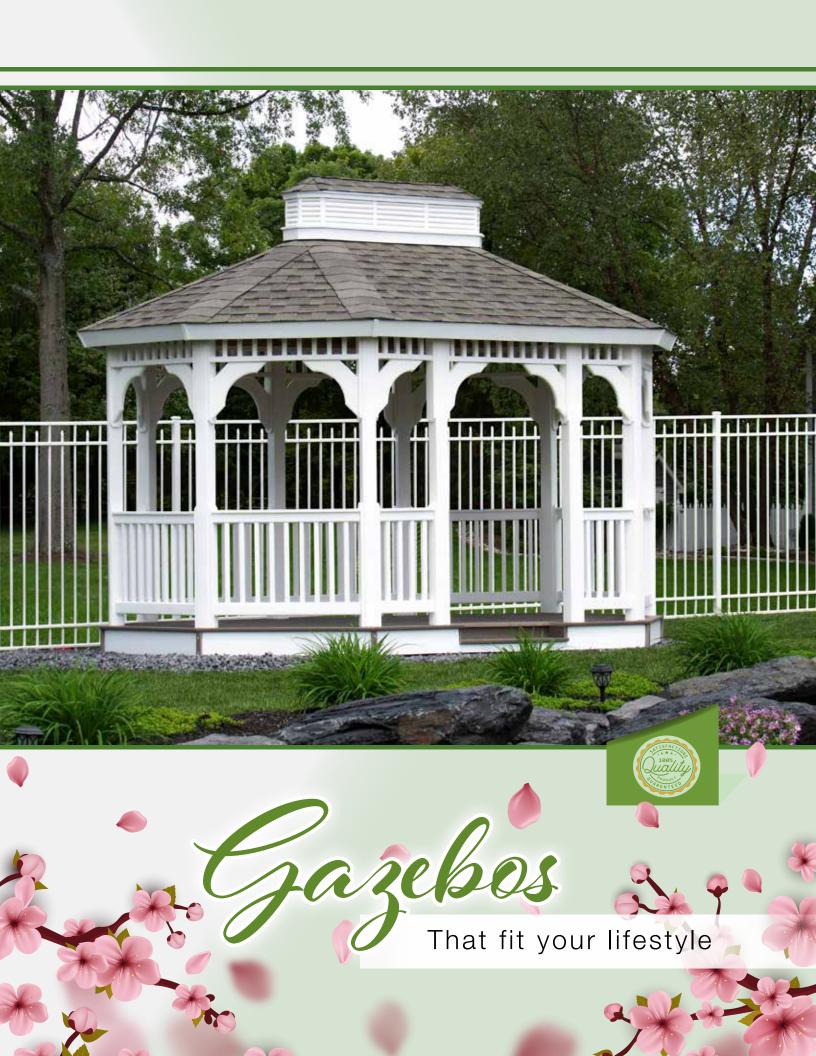

# Gingle-Roof Gazebos

Time spent outdoors with family and friends... priceless. When you chose a LV gazebo, you have the perfect place to spend that time, without extra upkeep. Our gazebos have many options so you can make them both work for you and add a beautiful focal point for your outdoor space. All of our wood gazebos come standard with shingle color choices. Our vinyl gazebos come standard with your choice of shingle color and your choice of four composite decking colors. Cupolas are included with all gazebos.

Wood Gazebo 10' x 10'

Octagon Single Roof with Wilderness Series Dark Oak Stain

Vinyl Gazebo 10' x 10'

Octagon Single Roof with Optional Queen Ann Braces

#### Wood Gazebo 12' x 12'

Octagon Single Roof with Optional Screens & Bee's Wax Stain

LV single roof gazebos come with a full length vented cupola and 4x4 runners are installed for shipping and ventilation purposes on all gazebos at no extra charge.