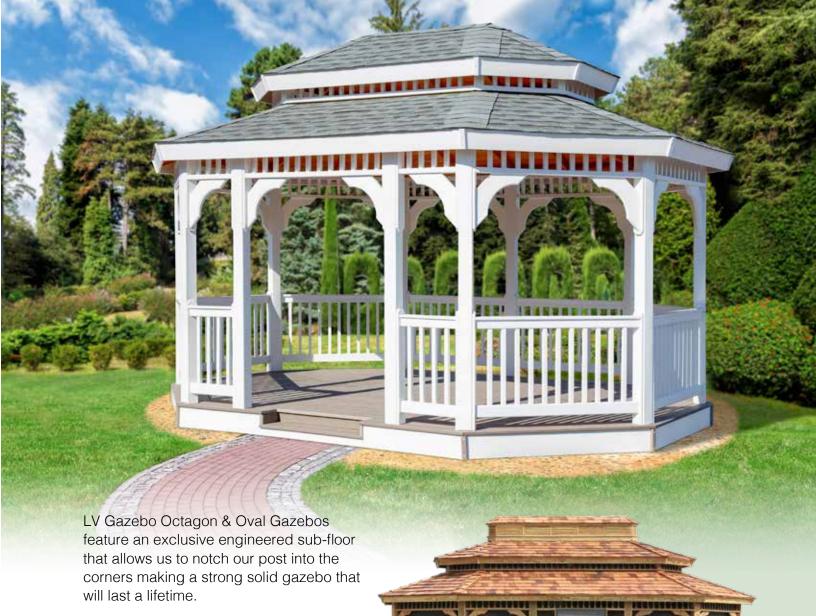

# Rectangle Gazebos

apost of your

A gazebo should be an outdoor extension of your home. A repeat of your personality. If you love the great outdoors and love gathering with friends and loved ones one of our larger gazebos is a great option!

The rectangle gazebo style gives you the most outdoor living space of all our gazebos. Relax outdoors with the extended family while still having a roof over your head in one of these well built outdoor retreats.

Fill your life with the making of many happy memories

Single Roof or Double Roof

Choose between one roof line or two. With two roof lines, you have more ventilation.

Choose between a Vinyl or Wood Gazebo