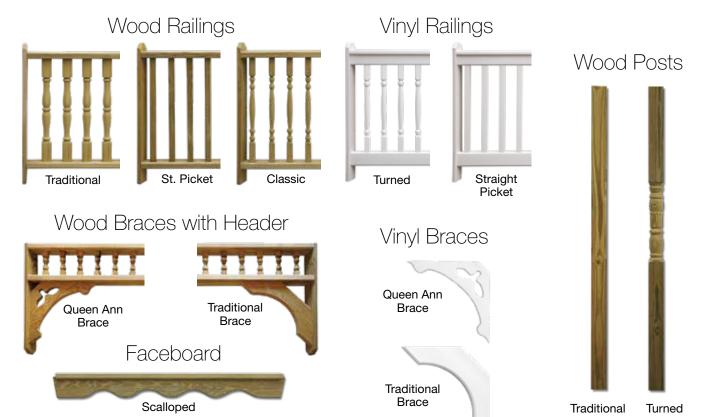

ies Stain has nanotechnology UV inhibiting pigments that refract the damaging rays of the sun which will keep your structure looking great and lasting longer-especially in climates with long sun exposure.

#### Shingle Colors

















Light Gray



Vinyl Colors







Metal Colors



Light Stone











Slate



www.lvgazebos.com





Screens are held in place with easy removable strip

### Screen Package

Keep out the bugs and mosquitoes with a screened gazebo, and make your time outdoors much more enjoyable!

Electrical

Package

Includes a hidden wire from the bottom to the cupola which allows you to install your own switch box and light/fan fixture.



Screens and Door are Aluminum Frame with Fiberglass Screen



Screening package includes heavy duty PCA door.

Traditional





Authorized Dealer