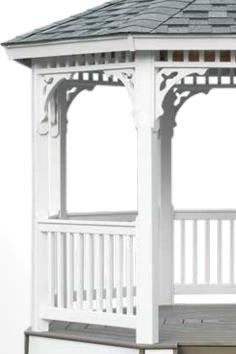

#### Wood Gazebo 12' x 12'

Octagon Single Roof with Optional Screens & Bee's Wax Stain

LV single roof gazebos come with a full length vented cupola and 4x4 runners are installed for shipping and ventilation purposes on all gazebos at no extra charge.

#### Wood Gazebo 12' x 22'

Oval Single Roof w/ Bee's Wax Stain

Wood Gazebos come standard with 2x3 turned spindles, quarter sawn 4x4 posts, and 2x6 decking.