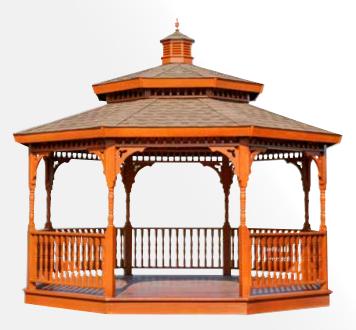

#### Wood Gazebo 12' x 12'

Octagon Single Roof with Optional Screens & Bee's Wax Stain

LV single roof gazebos come with a full length vented cupola and 4x4 runners are installed for shipping and ventilation purposes on all gazebos at no extra charge.