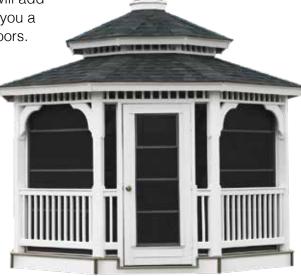

#### Wood Gazebo 12' x 12'

Octagon Single Roof with Optional Screens & Bee's Wax Stain

LV single roof gazebos come with a full length vented cupola and 4x4 runners are installed for shipping and ventilation purposes on all gazebos at no extra charge.

### Screen Package

Keep out the bugs and mosquitoes with a screened gazebo, and make your time outdoors much more enjoyable!

Electrical

Package

Includes a hidden wire from the bottom to the cupola which allows you to install your own switch box and light/fan fixture.

Screens and Door are Aluminum Frame with Fiberglass Screen

Screening package includes heavy duty PCA door.

Traditional

Authorized Dealer