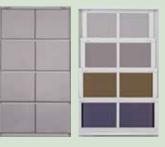

### Composite Flooring

Mahogany

Stain Colors

Gold

Unstained

MORE STAIN OPTIONS Wilderness Series Stain

PROTECTIVE COATING

Our Wilderness Series Stain has nanotechnology UV inhibiting pigments that refract the damaging rays of the sun which will keep your structure looking great and lasting longer-especially in climates with long sun exposure.

#### Shingle Colors

Light Gray

Vinyl Colors

Metal Colors

Light Stone

Slate

www.lvgazebos.com

Screens are held in place with easy removable strip