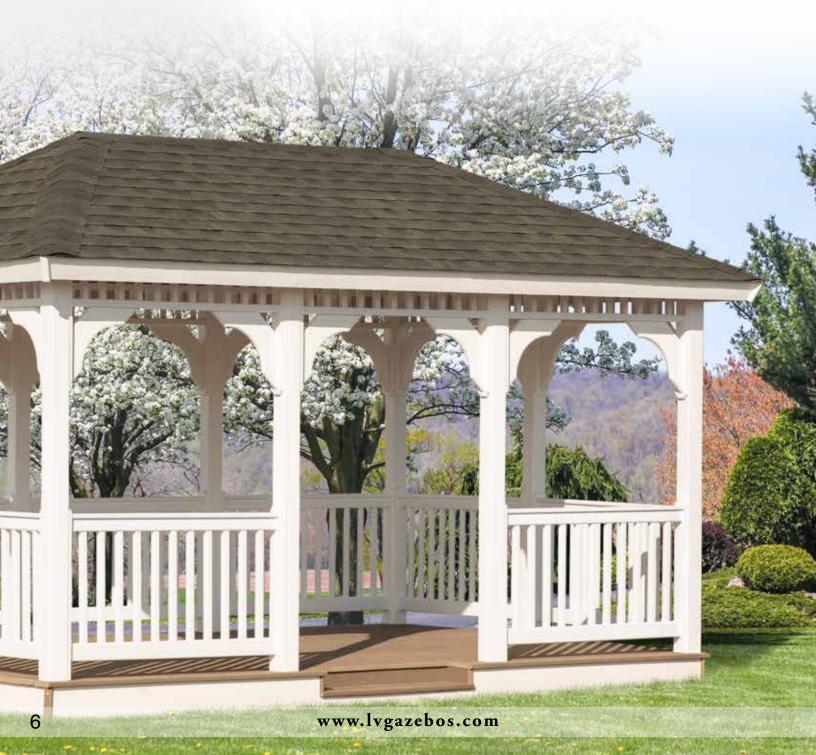

# Rectangle Gazebos

apost of your

A gazebo should be an outdoor extension of your home. A repeat of your personality. If you love the great outdoors and love gathering with friends and loved ones one of our larger gazebos is a great option!

The rectangle gazebo style gives you the most outdoor living space of all our gazebos. Relax outdoors with the extended family while still having a roof over your head in one of these well built outdoor retreats.

Fill your life with the making of many happy memories

Single Roof or Double Roof

Choose between one roof line or two. With two roof lines, you have more ventilation.

Choose between a Vinyl or Wood Gazebo