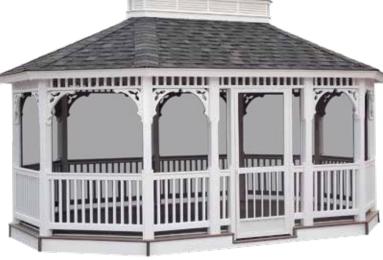

### Screen Package

Keep out the bugs and mosquitoes with a screened gazebo, and make your time outdoors much more enjoyable!

Electrical

Package

Includes a hidden wire from the bottom to the cupola which allows you to install your own switch box and light/fan fixture.

Screens and Door are Aluminum Frame with Fiberglass Screen

Screening package includes heavy duty PCA door.

Traditional

Authorized Dealer