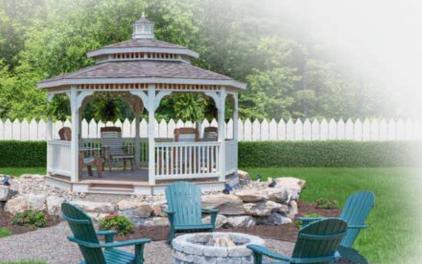

## Double-Roof Gazebos

Do you need a private nook to de-stress? A double roof gazebo is the perfect choice to add character to your backyard garden with its two distinct roof lines. It will add beauty and value to your property, all while giving you a place to connect with nature and spend time outdoors.

#### Wood Gazebo 14' x 14'

Octagon Double Roof w/ Optional Queen Anne Braces, Turned Posts, & Wilderness Series Teak Stain