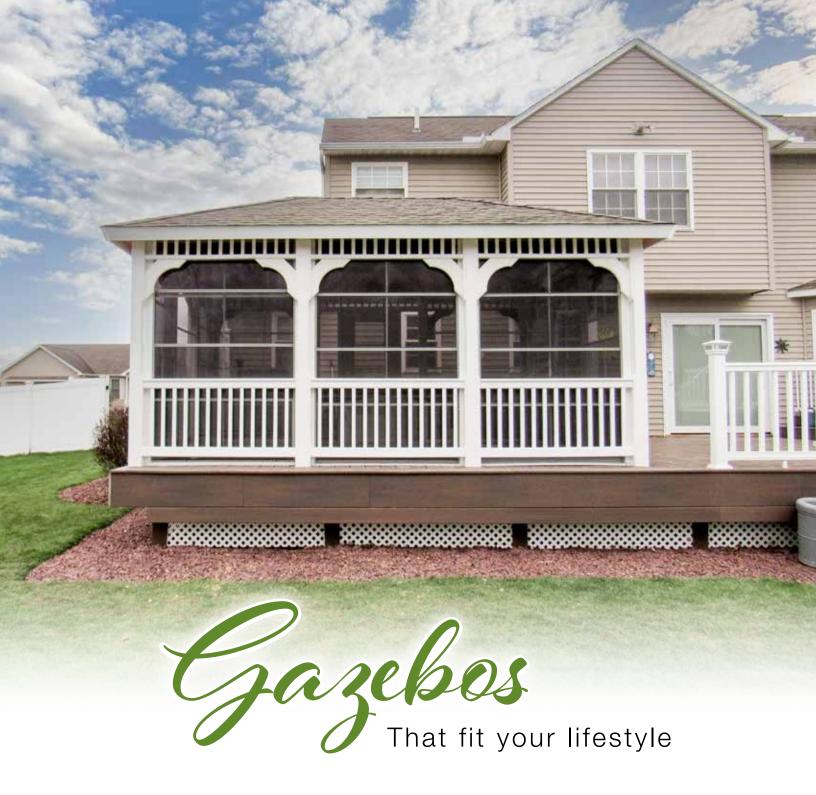

# Rectangle Gazebos

apost of your

A gazebo should be an outdoor extension of your home. A repeat of your personality. If you love the great outdoors and love gathering with friends and loved ones one of our larger gazebos is a great option!

The rectangle gazebo style gives you the most outdoor living space of all our gazebos. Relax outdoors with the extended family while still having a roof over your head in one of these well built outdoor retreats.

Fill your life with the making of many happy memories

Single Roof or Double Roof

Choose between one roof line or two. With two roof lines, you have more ventilation.

Choose between a Vinyl or Wood Gazebo