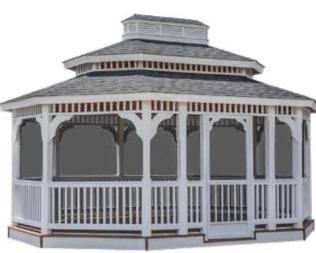

#### Vinyl Gazebo 14' x 18' Oval Double Roof

with Optional Screens

Wood Gazebo 14' x 24'

Oval Double Roof w/Optional Eze Breeze<sup>®</sup> Windows w/Optional Cedar Shakes

Add screen or a window package to one of our large oval gazebos and create an outdoor room with a full-length cupola for ventilation and added charm! 4x4 runners are a standard feature.

### Screen Package

Keep out the bugs and mosquitoes with a screened gazebo, and make your time outdoors much more enjoyable!

Electrical

Package

Includes a hidden wire from the bottom to the cupola which allows you to install your own switch box and light/fan fixture.