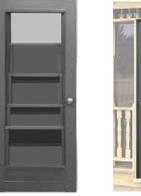

### Screen Package

Keep out the bugs and mosquitoes with a screened gazebo, and make your time outdoors much more enjoyable!

Electrical

Package

Includes a hidden wire from the bottom to the cupola which allows you to install your own switch box and light/fan fixture.

Screens and Door are Aluminum Frame with Fiberglass Screen

Screening package includes heavy duty PCA door.

Traditional

Authorized Dealer