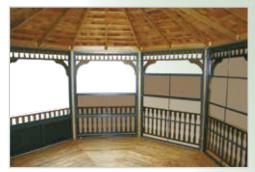

#### Vinyl Gazebo 12' x 12'

Octagon Double Roof with Optional Eze Breeze® Windows

The Vertical 4-Track Eze Breeze®
Windows with Screens Makes Your
Gazebo Into an Instant 3-Season
Outdoor Room.

Enjoy the light. The view. And the protection. Eze Breeze® vinyl-glazed panels deliver exceptional benefits:

Inside View of EZ Breeze® Windows

Vinyl Windows include Heavy Duty PGT Door

The Vertical 4-Track Makes your gazebo into an instant 3-season outdoor room.

Enjoy the light. The view. And the protection. Eze-Breeze® vinyl-glazed panels with screens deliver exceptional benefits:

breeze®

Available in 4 colors

- Clear
- Smoke Gray
- Bronze
- Dark Gray

Add an Eze-Breeze® vinyl window package with screens and get much more use out of your Gazebo

Single Roof Gazebo with Eze-Breeze® Sliding Windows