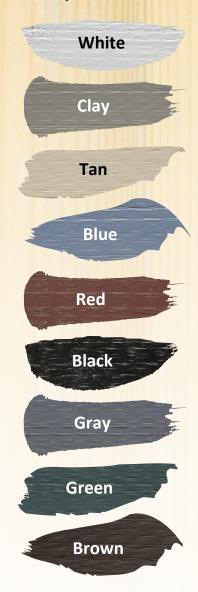

## **Board & Batten Siding**

Available Unfinished, Stained, or Painted

- \*Color swatches are accurate representations of actual product, but may not match actual product exactly. Contact a Pine Creek Structres Representive for exact color matching.
- \*\*Metal and LP/Duratemp siding also available. Ask a Pine Creek Structres Representive for more information